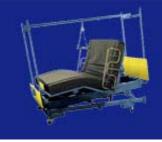

### **BIG BOYZ TRAPEZE 600**

The Big Boyz Trapeze is Durable Medical Equipment designed to provide the patient with assistance in changing body positions in addition to entering and exiting bed.

The Big Boyz Trapeze has a fracture frame set-up, four (4) posted and bed mounted. This item provides the stability and security needed for the Bariatric population with a 1,000 lb. Patient Weight Capacity.

#### TOOLS REQUIRED:

- Mallet
- 9/16 Rachet
- 9/16 Wrench

- 1. Take the four posts and place them into the channels on the frame (figure A).
- 2. Take the two short cross bars and slide them on the top of the posts for the width of the bed, at the head of the foot. Secure with bolts and tighten firmly (figure B).
- 3. Place trapeze pull bar at the head end (figure D). bolt long cross bar (length of bed) between the two short cross bars. Secure with bolts and tighten firmly (figure C).