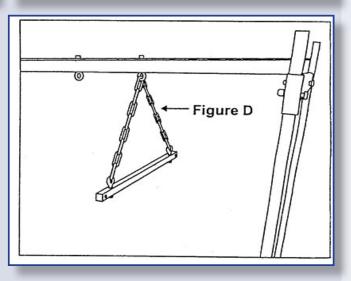

#### TOOLS REQUIRED:

- Mallet
- 9/16 Rachet
- 9/16 Wrench

- 1. Take the four posts and place them into the channels on the frame (figure A).
- 2. Take the two short cross bars and slide them on the top of the posts for the width of the bed, at the head of the foot. Secure with bolts and tighten firmly (figure B).
- 3. Place trapeze pull bar at the head end (figure D). bolt long cross bar (length of bed) between the two short cross bars. Secure with bolts and tighten firmly (figure C).