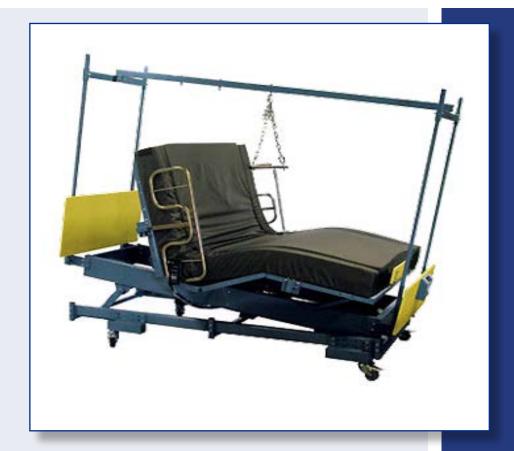

### **BIG BOYZ TRAPEZE 600**

The Big Boyz Trapeze is Durable Medical Equipment designed to provide the patient with assistance in changing body positions in addition to entering and exiting bed.

The Big Boyz Trapeze has a fracture frame set-up, four (4) posted and bed mounted. This item provides the stability and security needed for the Bariatric population with a 1,000 lb. Patient Weight Capacity.

#### TOOLS REQUIRED:

- Mallet
- 9/16 Rachet
- 9/16 Wrench

- 1. Take the four posts and place them into the channels on the frame (figure A).
- 2. Take the two short cross bars and slide them on the top of the posts for the width of the bed, at the head of the foot. Secure with bolts and tighten firmly (figure B).
- 3. Place trapeze pull bar at the head end (figure D). bolt long cross bar (length of bed) between the two short cross bars. Secure with bolts and tighten firmly (figure C).