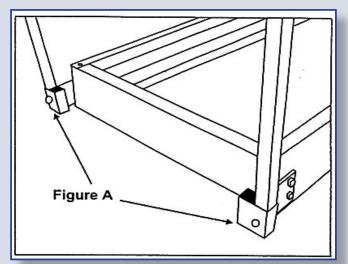

#### TOOLS REQUIRED:

- Mallet
- 9/16 Rachet
- 9/16 Wrench

- 1. Take the four posts and place them into the channels on the frame (figure A).
- 2. Take the two short cross bars and slide them on the top of the posts for the width of the bed, at the head of the foot. Secure with bolts and tighten firmly (figure B).
- 3. Place trapeze pull bar at the head end (figure D). bolt long cross bar (length of bed) between the two short cross bars. Secure with bolts and tighten firmly (figure C).