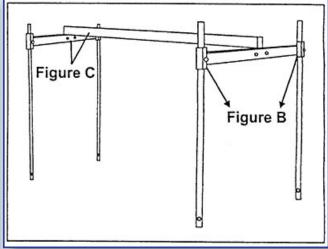

#### TOOLS REQUIRED:

- Mallet
- 9/16 Rachet
- 9/16 Wrench

- 1. Take the four posts and place them into the channels on the frame (figure A).
- 2. Take the two short cross bars and slide them on the top of the posts for the width of the bed, at the head of the foot. Secure with bolts and tighten firmly (figure B).
- 3. Place trapeze pull bar at the head end (figure D). bolt long cross bar (length of bed) between the two short cross bars. Secure with bolts and tighten firmly (figure C).