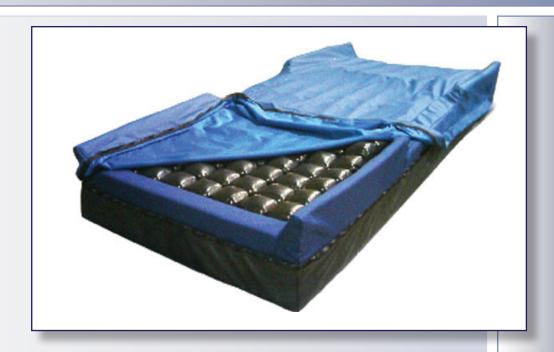

## AME FLOWT® TECHNOLOGY

Full thickness, non-powered advanced wound care therapy mattress system. Micro-conforming distribution system with 130 interconnected air cells. 4 zones of 35 air cells are customized to optimal pressure distribution for each body zone. Air cells react immediately to any slight patient movement to provide continuous pressure redistribution.

Air exchanges and circulates between cells to manage moisture. Waterproof, breathable, four way stretch top cover allows for full immersion without resistance. 3" multi-density base layer adds safety and comfort. Middle layer waterproof barrier to protect base layer from contamination/odors.