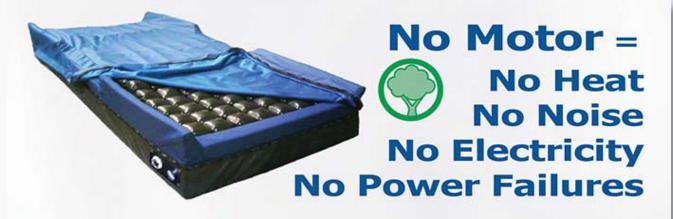

## **Key Product Features**

- Non-Powered Therapy
- Stage I-IV Treatment Level Therapy
- Addresses Both Pressure & Shear Forces
- Increased Patient Comfort

- Functional for P.T. & Rehab
- Patient Safety & Fall Prevention
- Waterproof Top Cover
- Low Air Loss (Optional)