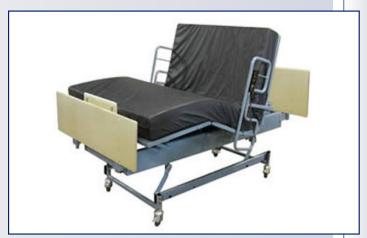

Expandable bariatric mattress featuring multi layer foam construction, offers detachable side extensions allowing you to add or remove overall width from 35" to 42" and 39" to 48". durable underside features straps to attach the mattress to the bed frame.

## Features:

- 1000 lb. Weight Capacity
- Oversized width extensions
- Multi Layer Foam Mattress
- Velcro Add on Side Bolsters
- Durable Nylon Top Cover
- Easy Carry Straps
- Available in 35"-42" and 39"-48" Widths