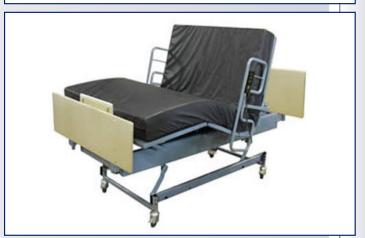

Expandable bariatric mattress featuring multi layer foam construction, offers detachable side extensions allowing you to add or remove overall width from 35" to 42" and 39" to 48". durable underside features straps to attach the mattress to the bed frame.

## Features:

- 1000 lb. Weight Capacity
- Oversized width extensions
- Multi Layer Foam Mattress
- Velcro Add on Side Bolsters
- Durable Nylon Top Cover
- Easy Carry Straps
- Available in 35"-42" and 39"-48" Widths