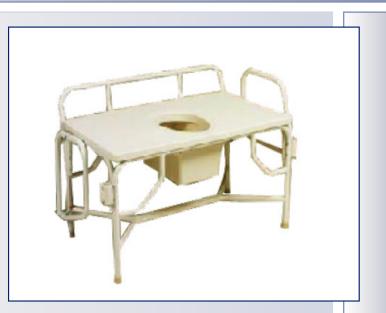

## **Bariatric Shower Chair**

The Bariatric Shower Chair provides a wide and deep seating surface for those who need extra stability in the shower. This 700lbs weight capacity shower chair comes with contoured seat and backrest and adjustable height legs. The durable aluminum frame with special cross brace design provides maximum stability for larger individuals.

## Features:

- High weight capacity of 700lbs.
- Deep and wide seating surface.
- Strong and durable aluminum frame with special cross brace design.
- Adjustable height legs.
- Contoured back rest snaps into frame with no tools.