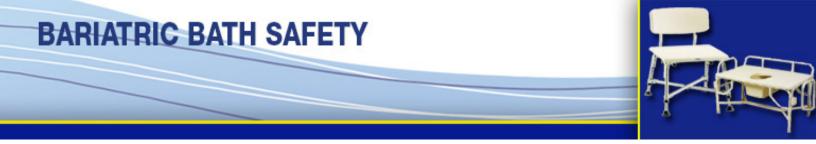

## **Bariatric Commode**

- Blow molded full width and depth toilet seat.
- Larger opening in toilet seat 8.5" x 12" (21.6 x 30.5cm)
- Riveted and welded steel construction.
- 1/4" (6.4 mm) Aircraft type rivets will not loosen.
- Each arm drops independently.
- Width between arms: 26 1/4"
- Recommended weight capacity: 850 lbs.